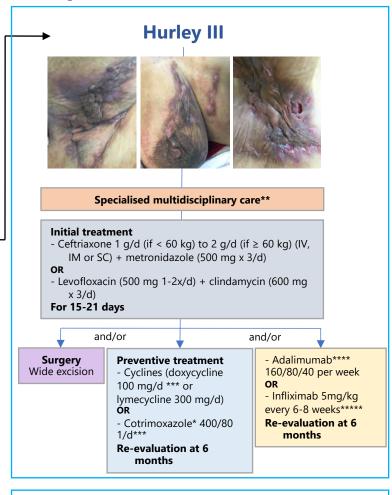

## For all patients

Pain management, psychological management, weight loss, smoking cessation

- # No improvement from baseline
- \* In case of failure, intolerance or contraindication for cyclines (risk of serious toxidermia)
- \*\* Medical and surgical concertation meeting specifically on HS
- \*\*\* Double dose if weight > 80 kg
- \*\*\*\* Marketing authorisation (MA) but not reimbursed in France \*\*\*\*\* no MA