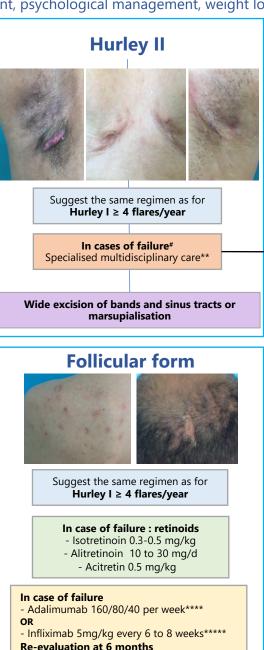

## For all patients

Pain management, psychological management, weight loss, smoking cessation

- # No improvement from baseline
- \* In case of failure, intolerance or contraindication for cyclines (risk of serious toxidermia)
- \*\* Medical and surgical concertation meeting specifically on HS
- \*\*\* Double dose if weight > 80 kg
- \*\*\*\* Marketing authorisation (MA) but not reimbursed in France \*\*\*\*\* no MA