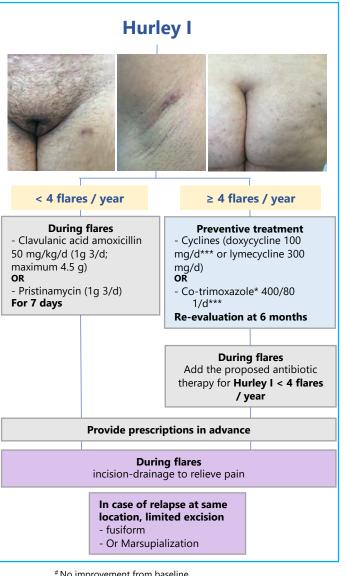

## For all patients

Pain management, psychological management, weight loss, smoking cessation

- # No improvement from baseline
- \* In case of failure, intolerance or contraindication for cyclines (risk of serious toxidermia)
- \*\* Medical and surgical concertation meeting specifically on HS
- \*\*\* Double dose if weight > 80 kg
- \*\*\*\* Marketing authorisation (MA) but not reimbursed in France \*\*\*\*\* no MA